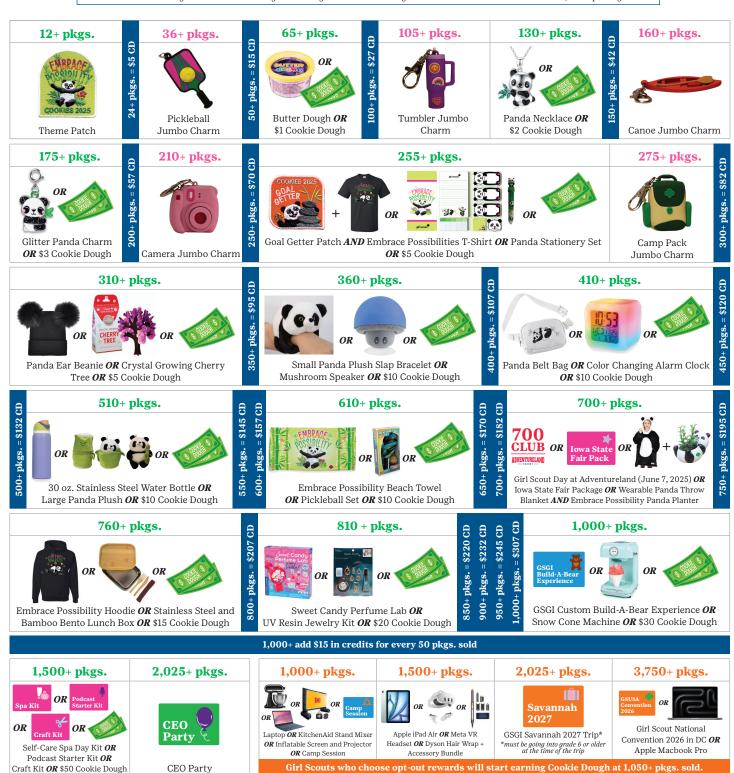

## COOKIE DOUGH

All Girl Scouts earn Program Credits called Cookie Dough to spend on camps, events, or items in the shop. Program Credits expire September 15, 2025. This is shown in blue on the other side of this panel. Girl Scouts who choose opt-out rewards will start earning Cookie Dough at 1,050 packages sold. Above 1,050 packages sold, add \$15 in Cookie Dough for every 50 packages sold.

Hey Girl Scouts! Use this Reward Panel to help you set your Girl Scout Cookie Program goals. Reward levels are noted in GREEN, Instant Rewards in FUSCHIA, Cookie Dough in BLUE\*, and opt-out rewards in ORANGE.

\*Girl Scouts earn the highest blue Cookie Dough level they reach. Cookie Dough amounts are non-cumulative until 1,000+ packages sold.