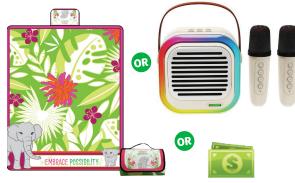

#### Large Elephant Plush or Groovy Candy Lab or \$12 Munch Money

sell 80+ nut items

Your choice of: **Portable Outdoor Mat** or Mini Karaoke Machine + Two Mics or \$20 Munch Money

sell 100+ nut items