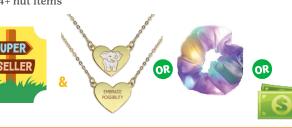

#### **Nuts & Candy**

2024 Patch sell 12+ nut items Super Seller Patch & your choice of: Theme Necklace or Light Up Scrunchie or \$3 Munch Money sell 24+ nut items

**Embrace Possibility T-Shirt** or \$9 Munch Money