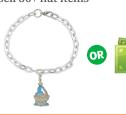

sell 60+ nut items

#### Large Elephant Plush or Groovy Candy Lab or \$12 Munch Money

sell 80+ nut items

Your choice of: **Portable Outdoor Mat** or Mini Karaoke Machine + Two Mics or \$20 Munch Money

sell 100+ nut items