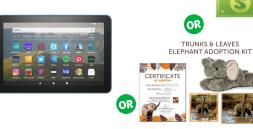

#### Combined Sales Rewards

Your choice of: Kindle Fire or Adopt an Elephant or \$50 Munch Money

sell \$900+ in combined sales

Your choice of: Beats Studio Earbuds or Custom Converse or \$100 Munch Money