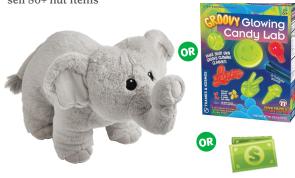

sell 60+ nut items

#### Large Elephant Plush or Groovy Candy Lab or \$12 Munch Money

sell 80+ nut items

Your choice of: **Portable Outdoor Mat** or Mini Karaoke Machine + Two Mics or \$20 Munch Money

sell 100+ nut items