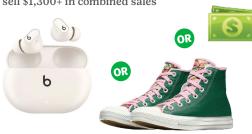

#### Combined Sales Rewards

Your choice of: Kindle Fire or Adopt an Elephant or \$50 Munch Money

sell \$900+ in combined sales

Your choice of: Beats Studio Earbuds or Custom Converse or \$100 Munch Money

sell \$1,300+ in combined sales

Your choice of: Nintendo Switch Lite or \$150 Munch Money

Earn these two special patches with your name and avatar on them.

Choose from two scenes!

Create your avatar

• Send 18+ emails