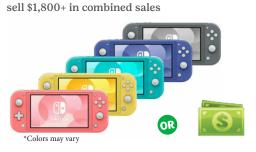

sell \$1,300+ in combined sales

Your choice of: Nintendo Switch Lite or \$150 Munch Money

Earn these two special patches with your name and avatar on them.

Choose from two scenes!

Create your avatar

• Send 18+ emails