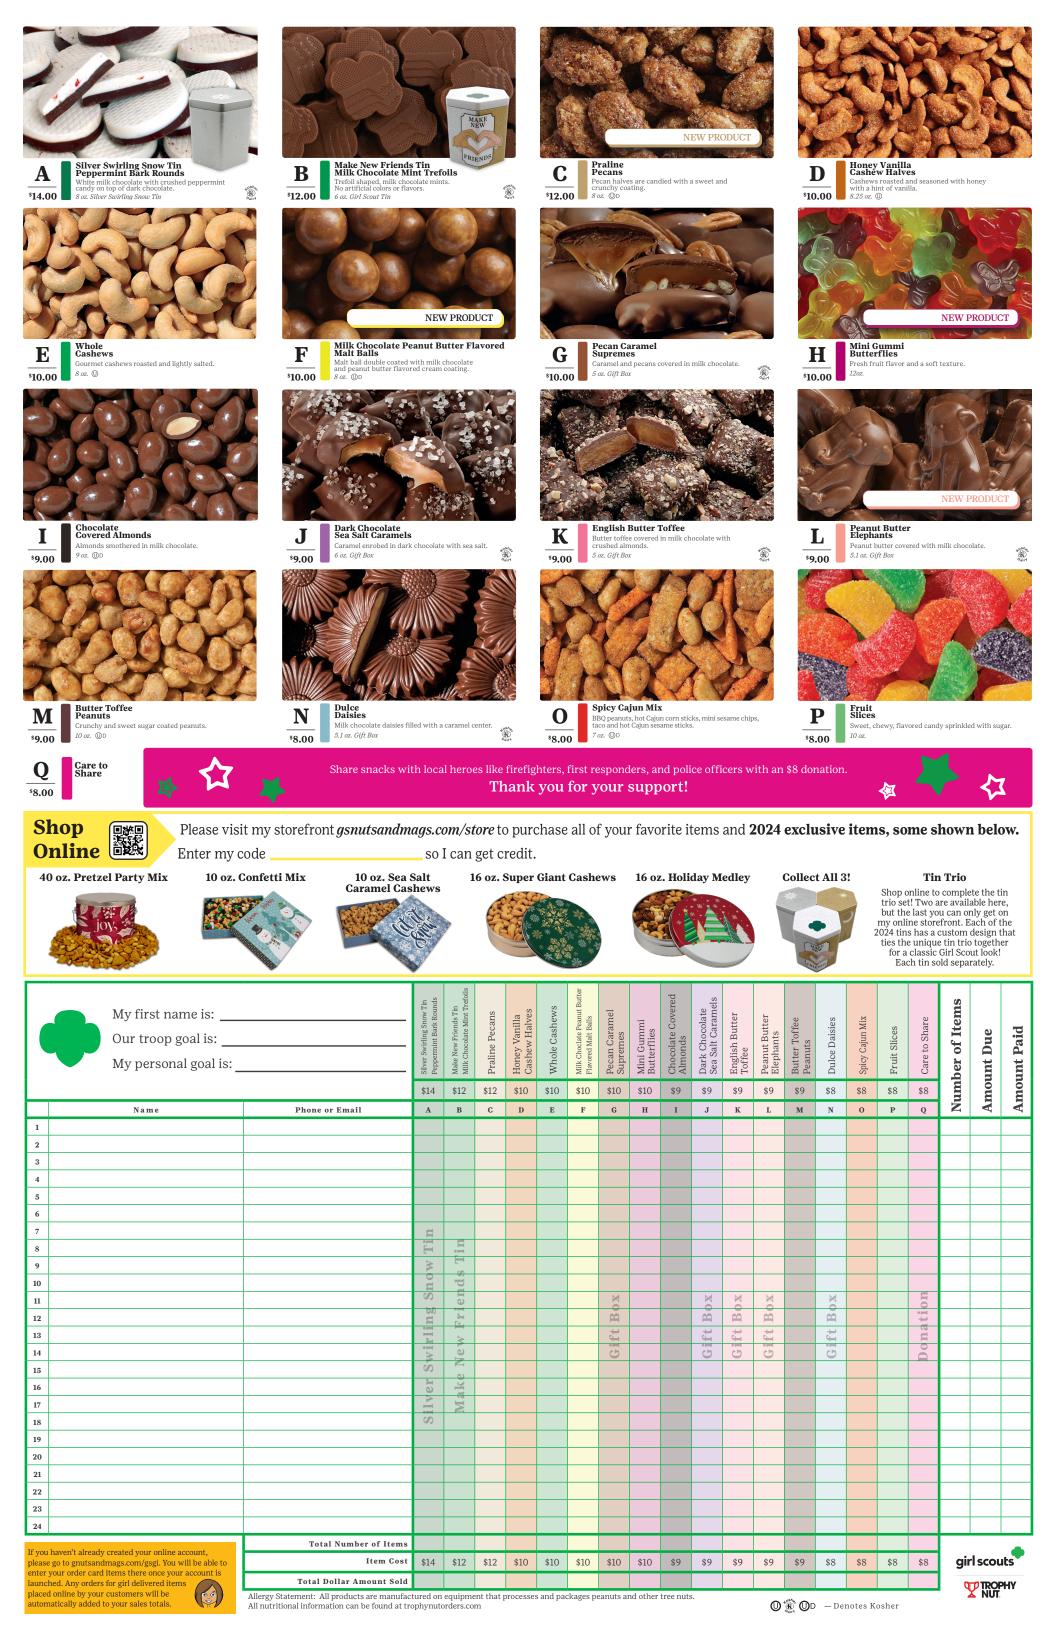

#### **Nuts & Candy**

2024 Patch sell 12+ nut items Super Seller Patch & your choice of: Theme Necklace or Light Up Scrunchie or \$3 Munch Money sell 24+ nut items

**Embrace Possibility T-Shirt** or \$9 Munch Money

sell 60+ nut items

#### Large Elephant Plush or Groovy Candy Lab or \$12 Munch Money

sell 80+ nut items

Your choice of: **Portable Outdoor Mat** or Mini Karaoke Machine + Two Mics or \$20 Munch Money

sell 100+ nut items

#### **Patches**

### **Embrace Possibility Patch**

Care to Share Patch sell 6+ care to share items

#### Combined Sales Rewards

Your choice of: Kindle Fire or Adopt an Elephant or \$50 Munch Money

sell \$900+ in combined sales

Your choice of: Beats Studio Earbuds or Custom Converse or \$100 Munch Money

sell \$1,300+ in combined sales

Your choice of: Nintendo Switch Lite or \$150 Munch Money

Earn these two special patches with your name and avatar on them.

Choose from two scenes!

Create your avatar

• Send 18+ emails