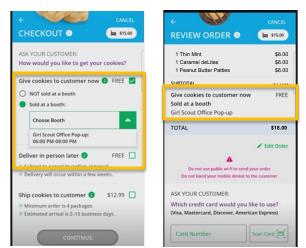

nd a reminder to thank the customer for the order!





## LOGGED IN AS TROOP

When users are logged in as the troop, they will see the same dashboard as if they were a Girl Scout and have the same choices New Cookie Order, Visit My Site, Email My Site, or All Orders. Many of the steps taken as a Girl Scout are the same as a troop. This section will focus on the different functionality.

#### **NEW COOKIE ORDER**

When processing a new order, during the checkout steps, if the selection Give cookies to customer now is selected the user will see additional options. If your booth has been approved by GSGI and is findable in Cookie Finder, once a user has selected Sold at a booth they will be able to select that specific booth. When reviewing the order users can see which booth was selected.



#### Girl Scout Digital Cookie October 10, 2023 Hello, Troop1193: Senton Profile 9543 packages to go! Sold: 457 Goal: 10000 9543 packages to go! Sold: 457 Goal: 10000 9543 packages don to at 11.0074 COT 10000 Cookie Order HNew Cookie Order Nait My Site MOST RECENT Cookies in Mand 1 Total > 10013/23 Peckages: 2

#### **APPROVING ORDERS**

All users when logged in as the troop will be able to view, approve/decline orders the same way Girl Scouts can above. Troop volunteers should discuss with family members how they want the troop orders to be handled prior to using the app.

# **CUSTOMER SUPPORT HELP**

| <b>DIRECT SHIPPED ORDER QUESTIONS</b><br>Contact ABC Bakers directly for questions<br>about tracking direct shipped orders or for<br>quality issues.          | <ul> <li>Order Status Page