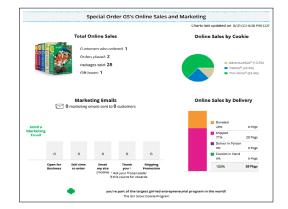

#### **ONLINE SALES AND MARKETING**

Monitor your cookie business by viewing your total sales as well as a breakdown of sales by cookies and delivery options. You can also see how many marketing emails you have sent to customers.