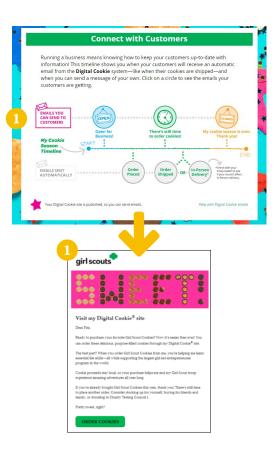

To find out more about each of those emails and see a preview, go to the Connect with Customers section on page 17.

You can select different customers and send different emails to them or send the same email to all your customers at the same time.