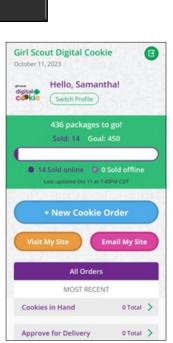

## GIRL SCOUT AND CAREGIVER DASHBOARD

Your Digital Cookie Dashboard has information that helps you support your Girl Scout in their Digital Cookie sales.

You will see multiple tabs at the top of your dashboard.

The dashboard itself has six sections.

- 1. Cookie Sales Progress and Cheers
- 2. My Cookie Site
- 3. Orders to Deliver In Person
- 4. Learning
- 5. From your Council
- 6. Online Sales and Marketing

#### **COOKIE SALES PROGRESS AND CHEERS**

Track your cookie sales and how your troop is doing towards their goal. You can update your goal and enter offline sales all from your dashboard.

You will also be notified from your dashboard if you have a new Cheer or easily send a Cheer to another Girl Scout in your troop right from your dashboard.

#### **ORDERS TO DELIVER IN PERSON**

In this section you can see if you have orders to be approved or delivered. This is an overview of the elements of your dashboard. Pages 18-20 will go into more detail about approving and delivering your In Person Deliveries.

| 📀 Orders to Deliver In Person                                                            |  |
|------------------------------------------------------------------------------------------|--|
| Approve for delivery: 1 Order(s)<br>• You have 5 days from the order date to<br>approve. |  |
| Orders to deliver: 0 Order(s)                                                            |  |
|                                                                                          |  |
|                                                                                          |  |
|                                                                                          |  |