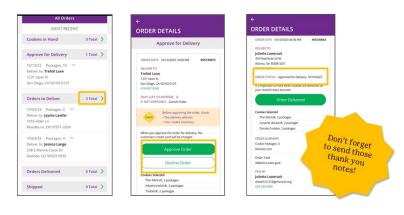

#### **ORDERS TO DELIVER IN PERSON**

In this section you can see if you have orders to be approved or delivered. This is an overview of the elements of your dashboard. Pages 18-20 will go into more detail about approving and delivering your In Person Deliveries.

| 📀 Orders to Deliver In Person                                                            |  |
|------------------------------------------------------------------------------------------|--|
| Approve for delivery: 1 Order(s)<br>• You have 5 days from the order date to<br>approve. |  |
| Orders to deliver: 0 Order(s)                                                            |  |
|                                                                                          |  |
|                                                                                          |  |
|                                                                                          |  |