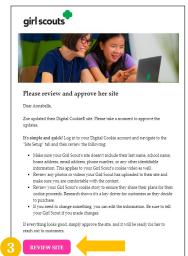

- 3. Once they have submitted the site for approval, you will receive an email that your Girl Scout's site needs approving. When you click the pink **Review Site** button in the email, you will login and be sent to your Girl Scout's site preview.
- 4. From there, you can review it and either Approve and Publish to have their site go live, or click the Edit button to make changes. If you make changes, once completed, click Approve and Publish. Make sure to let your Girl Scout know you made changes.
- 5. The Girl Scout will receive an email confirmation that their parent/guardian has approved their site. Now she is ready to send marketing emails to customers once the council's Digital Cookie sale is open.