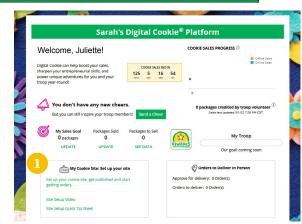

## GIRL SCOUT AND CAREGIVER DASHBOARD

Your Digital Cookie Dashboard has information that helps you support your Girl Scout in their Digital Cookie sales.

You will see multiple tabs at the top of your dashboard.

The dashboard itself has six sections.

- 1. Cookie Sales Progress and Cheers
- 2. My Cookie Site
- 3. Orders to Deliver In Person
- 4. Learning
- 5. From your Council
- 6. Online Sales and Marketing

#### **COOKIE SALES PROGRESS AND CHEERS**

Track your cookie sales and how your troop is doing towards their goal. You can update your goal and enter offline sales all from your dashboard.

You will also be notified from your dashboard if you have a new Cheer or easily send a Cheer to another Girl Scout in your troop right from your dashboard.

#### **MY COOKIE SITE**

Once your site is set up, you can copy your site's URL or download a QR code to share with customers.

#### **ORDERS TO DELIVER IN PERSON**

In this section you can see if you have orders to be approved or delivered. This is an overview of the elements of your dashboard. Pages 18-20 will go into more detail about approving and delivering your In Person Deliveries.

| 📀 Orders to Deliver In Person                                                            |  |
|------------------------------------------------------------------------------------------|--|
| Approve for delivery: 1 Order(s)<br>• You have 5 days from the order date to<br>approve. |  |
| Orders to deliver: 0 Order(s)                                                            |  |
|                                                                                          |  |
|                                                                                          |  |
|                                                                                          |  |