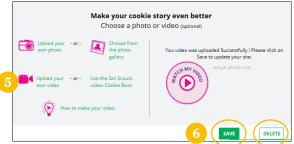

From there, scroll down to Step 2: Write My Cookie Story. In the bottom half of that section, Make your cookie story even better, Girl Scouts can show their cookie colors to their customers by uploading a photo or video.

| 1 | TEP 2 WRITE MY COOKIE STORY REQ<br>Tel your customers what you and your troop plan to do with<br>the money you eem from selling coukes. |                                                                                | you learn from selling cookies.                                                                                        |              | picture to your Digital Cook  |       |
|---|-----------------------------------------------------------------------------------------------------------------------------------------|--------------------------------------------------------------------------------|------------------------------------------------------------------------------------------------------------------------|--------------|-------------------------------|-------|
|   | My troop wates to go to the zoo.                                                                                                        | Selling cookies is fun. I li                                                   | se Thin Mints.                                                                                                         |              | on the picture you like the l | Desti |
|   | Required           Outcomers want to hear how you're using cookie m           Support your cookie sales efforts! It also reminds th     | Required<br>oney — the more you tell them,<br>em that all cookie proceeds stay | the more inspired they'll be to<br>local.                                                                              |              |                               |       |
|   | Choose a pho                                                                                                                            | ie story even better<br>to or video (optional)                                 |                                                                                                                        |              |                               |       |
|   | Upload your or for the first Scours video: Cookie Bass                                                                                  |                                                                                | If you decide not to select a<br>photo or upload your own,<br>your <b>Digital Cookie</b> page will<br>show this photo. | $\mathbf{O}$ |                               |       |
|   | Win video Video: Looke Boss                                                                                                             | actual photo size                                                              |                                                                                                                        |              |                               |       |

#### **ΤΟ CHOOSE A PHOTO**

- 3. Girl Scouts can choose to use a photo from the gallery already in Digital Cookie by clicking on **Choose** from the photo gallery. Clicking on that gives them some images they can use or they can click **Upload your own photo** and search their own computer files for the photo they want to upload.
- 4. The photo will appear in the preview pane. You can choose to either **Save** and use it on your site, or **Delete** and start over with a new upload.

#### **TO UPLOAD VIDEO**

 Girl Scouts can use the Cookie Boss video already in Digital Cookie (click Use the Girl Scouts video: Cookie Boss) or they can upload their own video by clicking the Upload your own video link.

6. When Girl Scouts are satisfied with the video, they can click Save. If they don't like it, they can click Delete which will remove it; they will need to re-upload using the Upload your own video link again.