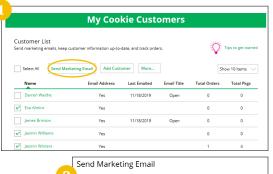

#### **MY COOKIE CUSTOMERS**

- 1. Girl Scouts can add or import customers they want to send marketing emails to—and keep all their customers in Digital Cookie for referencing in future cookie seasons.
- 2. Clicking on a customer's name brings up more information about the customer, including details about any orders.

|                                                                                            | My Coo | kie Cust   | omers                       |            |                                                    |   |                       | Custom                                                                                                                                            | er Informati                                            | on                                                  |                    |
|--------------------------------------------------------------------------------------------|--------|------------|-----------------------------|------------|----------------------------------------------------|---|-----------------------|---------------------------------------------------------------------------------------------------------------------------------------------------|---------------------------------------------------------|-----------------------------------------------------|--------------------|
| Ustomer List end marketing emails, keep custo Select All Send Marketin Name Jasmine Garcia | ·      |            | ers.<br>Email Title<br>Open | <b>™</b> ° | Tips to get started<br>ow 10 Items V<br>Total Pkgs |   | E<br>Ado<br>Pi        | omer: Jasmine garcia<br>Email: dctest512:10@girisco<br>enters: 1602 kepner Dr<br>St. Paul, Minnesota S<br>hone: 792:057:2097<br>elete Customer Ed | iuts.org                                                | t Source: Website<br>Notes:<br>Add Another Customer |                    |
| Eva Almiro                                                                                 | Yes    | 11/18/2019 | Open                        | 0          | 0                                                  |   | Season 2022 Orders: 1 | 1 Packages added to s                                                                                                                             | ales goal: 6                                            |                                                     |                    |
|                                                                                            |        |            |                             |            |                                                    |   |                       |                                                                                                                                                   |                                                         |                                                     |                    |
| James Brinson                                                                              | Yes    | 11/18/2019 | Open                        | 0          | 0                                                  |   | DETAILS               | COOKIE                                                                                                                                            | 5                                                       | ORDER SUMMARY                                       |                    |
| James Brinson                                                                              | Yes    | 11/18/2019 | Open                        | 0          | 0                                                  | J |                       | 1 10:43 PM                                                                                                                                        | s<br>trefoils, 1 pkg<br>peanut butter<br>sandwich, 1pkg | ORDER SUMMARY<br>Cookie Packages: 6<br>Subtotal:    | \$36.00<br>\$36.00 |

#### **Send Marketing Emails**

- 1. To send emails to customers, check the box in front of all the customers you want to reach, then click **Send Marketing Emails**.
- 2. Next, select which of the three emails you would like to send at this time: Open for business, There's still time to order cookies, or Thanks for your support.