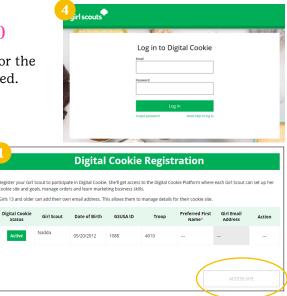

# FOLLOWING STEPS APPLY TO PARENTS/GUARDIANS OF GIRL SCOUTS 12 AND UNDER (CONTINUE TO NEXT PAGE FOR GS 13+)

1. You will then be taken to a screen to activate your Girl Scout(s) for the Digital Cookie Platform and update their preferred name if desired.

After activating all your Girl Scouts (if you have multiple), you will click the **Access Site** button to be taken to the first Girl Scout's home page.

2. Once you have registered, watch your inbox for a registration confirmation email.

| Digital Cookie Registration                                                                                                                                                                                               |            |               |          |       |                          |                       |        |  |  |
|---------------------------------------------------------------------------------------------------------------------------------------------------------------------------------------------------------------------------|------------|---------------|----------|-------|--------------------------|-----------------------|--------|--|--|
| Register your GH Scout to participate in Digital Cookie. She'll get access to the Digital Cookie Platform where each GH Scout can set up her<br>cookie site and goals, manage orders and learn marketing business skills. |            |               |          |       |                          |                       |        |  |  |
| Girls 13 and older can add their own email address. This allows them to manage details for their cookie site.                                                                                                             |            |               |          |       |                          |                       |        |  |  |
| Digital Cookie<br>Status                                                                                                                                                                                                  | Girl Scout | Date of Birth | GSUSA ID | Troop | Preferred First<br>Name* | Girl Email<br>Address | Action |  |  |
| Active                                                                                                                                                                                                                    | Nadda      | 05/20/2012    | 1088     | 4010  |                          |                       |        |  |  |
| Girl Account                                                                                                                                                                                                              |            |               |          |       |                          |                       |        |  |  |
| GITI ACCOUNT<br>Victoria Roy                                                                                                                                                                                              |            |               |          |       |                          |                       |        |  |  |
| Preferred First<br>(or use a nicknar                                                                                                                                                                                      |            | Victoria      |          |       |                          |                       |        |  |  |
| Girl Email Address:<br>(optional)                                                                                                                                                                                         |            |               |          |       |                          |                       |        |  |  |
|                                                                                                                                                                                                                           | [          | Cancel        | Sav      | /e    |                          |                       |        |  |  |
|                                                                                                                                                                                                                           |            |               |          |       |                          |                       |        |  |  |