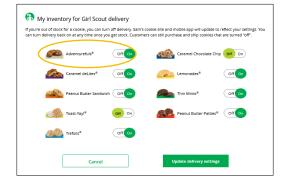

If the parent/guardian information is incorrect, click on the **Update Details** button. NOTE: If you are also a cookie volunteer you will need to update your email address in Smart Cookies.

| Here's the Digital Cookie | contact information that's on file for your Girl Scout. |
|---------------------------|---------------------------------------------------------|
| Girl Scout First Name:    | Joanne                                                  |
| Girl Scout Last Name:     | Smith                                                   |
| Girl Scout Troop:         | 12352                                                   |
| Parent First Name:        | Crystal                                                 |
| Parent Last Name:         | Smith                                                   |
| Parent Email:             | dc_***@girlscouts.org                                   |

Order details
 Order issues

8. To update your information, you will need to enter your Girl Scout's Date of Birth as a security measure, then you can update your name and/or email address. Click **Submit**.

You will get a success message once you submit your changes. GSGI will then review the updates and approve or reject the updates. You will receive an email notification when they have completed that step.

9. If the Girl Scout is imported but their parent/guardian information is not on file, you can add the parent/guardian information.

As in Step 8, the information will need to be reviewed by GSGI before your Digital Cookie account is activated. Once approved, you will receive a registration email and can begin accessing Digital Cookie.