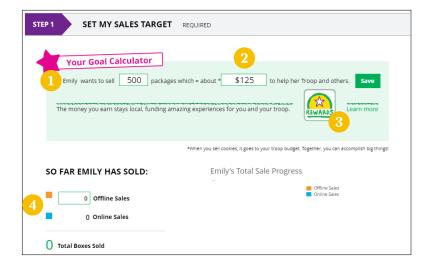

#### GOAL SETTING: SET MY SALES TARGET

- 1. Girl Scouts enter how many packages of cookies they are working to sell this year through online and offline sales.
- 2. When the information is entered, the calculator will show how much money the troop will get from their hard work. *Don't forget to save your goal before moving on.*
- 3. Clicking on **Rewards** will take you to GSGI's rewards tab to see what rewards the Girl Scout might want to work towards.
- 4. Girl Scouts can enter any offline packages they have sold so their customers will see their total sales, not just their digital sales.