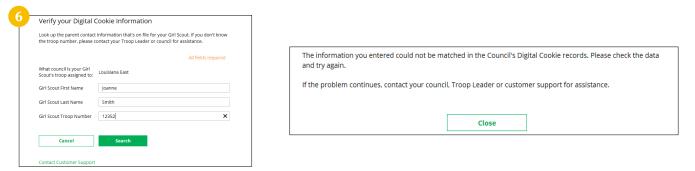

5. You will select your Girl Scout Council: Girl Scouts of Greater Iowa

| 5 |                                                         |                                                                                      | 17.278 EV | NOT IN THE MANY OF THE OWNER |
|---|---------------------------------------------------------|--------------------------------------------------------------------------------------|-----------|------------------------------|
|   |                                                         |                                                                                      |           |                              |
|   | Verify your Digital C                                   | ookie Information                                                                    |           |                              |
|   |                                                         | v by council. Check to see if Digital Coo<br>s that are currently getting set-up for |           |                              |
|   | What council is your Girl<br>Scout's troop assigned to? |                                                                                      | w.        |                              |
|   |                                                         | I don't see my council listed                                                        |           |                              |
|   | Submit                                                  |                                                                                      |           |                              |
|   | Contact Customer Support                                |                                                                                      |           |                              |
|   |                                                         |                                                                                      |           |                              |

6. Then enter your Girl Scout's first name, last name, and troop number. If your Girl Scout's information is not in the system or not in the system the way you entered it, you will need to contact GSGI (email: info@gsiowa. org or call: 800-342-8389).

7. If your information is loaded into the Digital Cookie system, you will need to verify that it is correct.

If the information is correct, you can send yourself a registration email knowing what email address you should use to look for the email.

If the parent/guardian information is incorrect, click on the **Update Details** button. NOTE: If you are also a cookie volunteer you will need to update your email address in Smart Cookies.

| Here's the Digital Cookie | contact information that's on file for your Girl Scout. |
|---------------------------|---------------------------------------------------------|
| Girl Scout First Name:    | Joanne                                                  |
| Girl Scout Last Name:     | Smith                                                   |
| Girl Scout Troop:         | 12352                                                   |
| Parent First Name:        | Crystal                                                 |
| Parent Last Name:         | Smith                                                   |
| Parent Email:             | dc_***@girlscouts.org                                   |