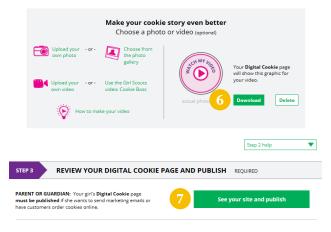

6. When Girl Scouts are satisfied with the video, they can click Save. If they don't like it, they can click Delete which will remove it; they will need to re-upload using the Upload your own video link again.

Once Girl Scouts have saved their video, they can click the green **Download** button to see it in a full-page format.

 When Girl Scouts 12 and under are satisfied with the photo or video, parent/guardians will click See your site and publish.

When Girl Scouts 13+ are satisfied with the photo or video, they can click the **See your cookie page and submit for approval** button.

8. If Girl Scouts want to see the video again, they can click on it in their site preview.