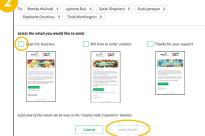

#### **Send Marketing Emails**

- 1. To send emails to customers, check the box in front of all the customers you want to reach, then click **Send Marketing Emails**.
- 2. Next, select which of the three emails you would like to send at this time: Open for business, There's still time to order cookies, or Thanks for your support.

To find out more about each of those emails and see a preview, go to the Connect with Customers section on page 17.

You can select different customers and send different emails to them or send the same email to all your customers at the same time.

When you have made your selection, check the box next to the email you are going to send and then click **Send Email** at the bottom of the screen.