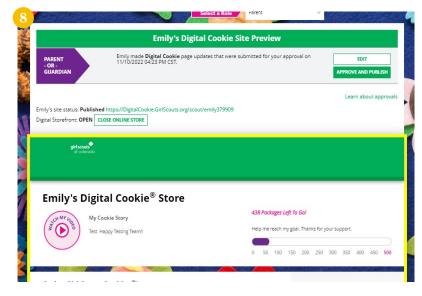

- 2. You will see what the customer will see. Some things to check:
  - ▲ Is the spelling and grammar correct and does it tell a story?
  - Make sure the photo or video are displaying correctly.
  - ∧ Are the goals accurate?
- 3. If you need to change anything, click **Edit** and make changes.
- 4. If it looks good, click **Approve and publish**.

Your Girl Scout's cookie store now has its own website! If GSGI's cookie season hasn't started, the link will become active February 1.

|                                                                  | Lucy's Digital Cookie Site Preview                                                                             |                             |
|------------------------------------------------------------------|----------------------------------------------------------------------------------------------------------------|-----------------------------|
| PARENT<br>- OR -<br>GUARDIAN                                     | Lucy made <b>Digital Cookie</b> page updates that were submitted for your approval on 09/06/2022 01:15 PM CDT. | EDIT<br>APPROVE AND PUBLISH |
| cy's site status: <b>Publis</b><br>gital Storefront: <b>OPEN</b> | hed https://DigitalCookie.GirlScouts.org/scout/lucy287930<br>CLOSE ONLINE STORE                                | Learn about approva         |