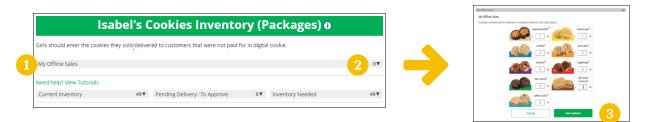

section gives you a quick view of how many cookies you should still have undelivered and how many you may need to fill your in-person orders. There are three sections that calculate your inventory: My Offline Sales, Current Invetory, and Inventory Needed.

#### **My Offline Sales**

- 1. The first thing to note is My Offline Sales. This is something that needs to be updated by the Girl Scout/her parent/guardian when she delivers cookies and receives a cash or check payment for them. If they are not entered in this section, they will not be removed from their inventory and this section will not be correct.
- 2. To enter offline sales, click the **down arrow** by the number of packages on the left side and open a screen to enter those sales.
- 3. When those are entered, click Save Updates.



4. Once you click Save Updates, you will be asked to confirm you want to update the inventory.

| Inventory Update Saved                                                           |                        | 0 |
|----------------------------------------------------------------------------------|------------------------|---|
| Now that you've updated your Inventory, would you like to add 2 packages to your | Offline Packages Sold? |   |
| Current Progress Bar Offline Sales #                                             | 0                      |   |
| +                                                                                | +                      |   |
| Offline Inventory you just entered                                               | 2                      |   |
| =