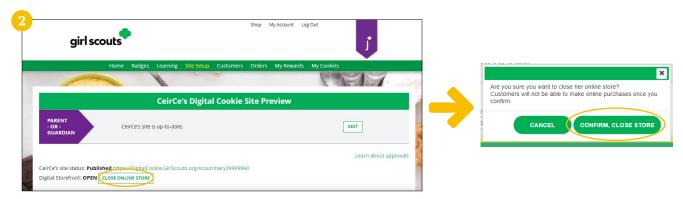

Your Girl Scout's cookie store now has its own website! If GSGI's cookie season hasn't started, the link will become active February 1.

|                                                                  | Lucy's Digital Cookie Site Preview                                                                             |                             |
|------------------------------------------------------------------|----------------------------------------------------------------------------------------------------------------|-----------------------------|
| PARENT<br>- OR -<br>GUARDIAN                                     | Lucy made <b>Digital Cookie</b> page updates that were submitted for your approval on 09/06/2022 01:15 PM CDT. | EDIT<br>APPROVE AND PUBLISH |
| cy's site status: <b>Publis</b><br>gital Storefront: <b>OPEN</b> | hed https://DigitalCookie.GirlScouts.org/scout/lucy287930<br>CLOSE ONLINE STORE                                | Learn about approva         |

- 3. Once they have submitted the site for approval, you will receive an email that your Girl Scout's site needs approving. When you click the pink **Review Site** button in the email, you will login and be sent to your Girl Scout's site preview.
- 4. From there, you can review it and either Approve and Publish to have their site go live, or click the Edit button to make changes. If you make changes, once completed, click Approve and Publish. Make sure to let your Girl Scout know you made changes.
- 5. The Girl Scout will receive an email confirmation that their parent/guardian has approved their site. Now she is ready to send marketing emails to customers once the council's Digital Cookie sale is open.