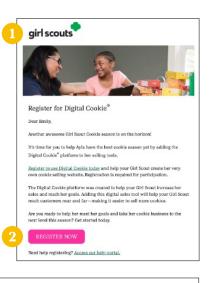

## REGISTRATION

- Watch for your registration email\* from Girl Scout Cookies (email@email. girlscouts.org) with the subject "It's time to register your Girl Scout for Digital Cookie!". You should receive this email on January 17. Search your Promotions/Clutter/Spam folder too. \*If you did not receive a registration email, find more information on page 3.\*
- 2. Click the **Register Now** button in the email to take you to the Digital Cookie registration site. (For best results, use the most up-to-date version of your web browser.)
- 3. Once you click the link you'll be on the Digital Cookie platform. Create a password.
- 4. Use your new password to log in. Remember to use the same email address where you received your registration email (it's the one GSGI has on file for you).
- 5. When you first log in, you will have the Safe Selling for Smart Cookies safety video pop-up to watch and review with your Girl Scout(s). You cannot proceed any further until the full video has been viewed.
- 6. Read and accept the Terms and Conditions agreement. NOTE: Ifyou are a volunteer, you will first see an additional Terms and Conditions for Volunteers.
- 7. Next, the Girl Scout Safety Pledge will appear. Be sure to read it to/with your Girl Scout(s). Then check the box for accept and click continue.