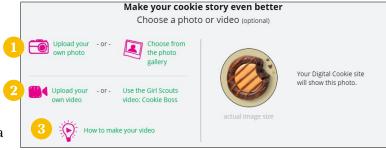

From there, scroll down to Step 2: Write My Cookie Story. In the bottom half of that section, Make your cookie story even better, Girl Scouts can show their cookie colors to their customers by uploading a photo or video.

#### **ΤΟ CHOOSE A PHOTO**

- 3. Girl Scouts can choose to use a photo from the gallery already in Digital Cookie by clicking on **Choose** from the photo gallery. Clicking on that gives them some images they can use or they can click **Upload your own photo** and search their own computer files for the photo they want to upload.
- 4. The photo will appear in the preview pane. You can choose to either **Save** and use it on your site, or **Delete** and start over with a new upload.

#### **TO UPLOAD VIDEO**

 Girl Scouts can use the Cookie Boss video already in Digital Cookie (click Use the Girl Scouts video: Cookie Boss) or they can upload their own video by clicking the Upload your own video link.