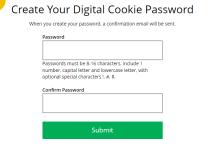

## REGISTRATION

- Watch for your registration email\* from Girl Scout Cookies (email@email. girlscouts.org) with the subject "It's time to register your Girl Scout for Digital Cookie!". You should receive this email on January 17. Search your Promotions/Clutter/Spam folder too. \*If you did not receive a registration email, find more information on page 3.\*
- 2. Click the **Register Now** button in the email to take you to the Digital Cookie registration site. (For best results, use the most up-to-date version of your web browser.)
- 3. Once you click the link you'll be on the Digital Cookie platform. Create a password.
- 4. Use your new password to log in. Remember to use the same email address where you received your registration email (it's the one GSGI has on file for you).
- 5. When you first log in, you will have the Safe Selling for Smart Cookies safety video pop-up to watch and review with your Girl Scout(s). You cannot proceed any further until the full video has been viewed.
- 6. Read and accept the Terms and Conditions agreement. NOTE: Ifyou are a volunteer, you will first see an additional Terms and Conditions for Volunteers.
- 7. Next, the Girl Scout Safety Pledge will appear. Be sure to read it to/with your Girl Scout(s). Then check the box for accept and click continue.