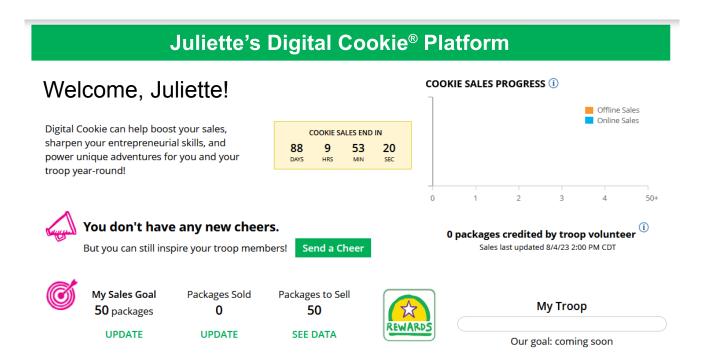

## GIRL SCOUT AND CAREGIVER DASHBOARD

Your Digital Cookie Dashboard has information that helps you support your Girl Scout in their Digital Cookie sales.

You will see multiple tabs at the top of your dashboard.

The dashboard itself has six sections.

- 1. Cookie Sales Progress and Cheers
- 2. My Cookie Site
- 3. Orders to Deliver In Person
- 4. Learning
- 5. From your Council
- 6. Online Sales and Marketing

#### **COOKIE SALES PROGRESS AND CHEERS**

Track your cookie sales and how your troop is doing towards their goal. You can update your goal and enter offline sales all from your dashboard.

You will also be notified from your dashboard if you have a new Cheer or easily send a Cheer to another Girl Scout in your troop right from your dashboard.

#### **MY COOKIE SITE**

Once your site is set up, you can copy your site's URL or download a QR code to share with customers.

#### GOAL SETTING: SET MY SALES TARGET

- 1. Girl Scouts enter how many packages of cookies they are working to sell this year through online and offline sales.
- 2. When the information is entered, the calculator will show how much money the troop will get from their hard work. *Don't forget to save your goal before moving on.*
- 3. Clicking on **Rewards** will take you to GSGI's rewards tab to see what rewards the Girl Scout might want to work towards.
- 4. Girl Scouts can enter any offline packages they have sold so their customers will see their total sales, not just their digital sales.