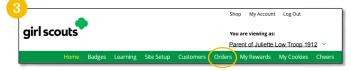

#### **ORDERS TO DELIVER IN PERSON**

In this section you can see if you have orders to be approved or delivered. This is an overview of the elements of your dashboard. Pages 18-20 will go into more detail about approving and delivering your In Person Deliveries.

| 📀 Orders to Deliver In Person                                                            |  |
|------------------------------------------------------------------------------------------|--|
| Approve for delivery: 1 Order(s)<br>• You have 5 days from the order date to<br>approve. |  |
| Orders to deliver: 0 Order(s)                                                            |  |
|                                                                                          |  |
|                                                                                          |  |
|                                                                                          |  |