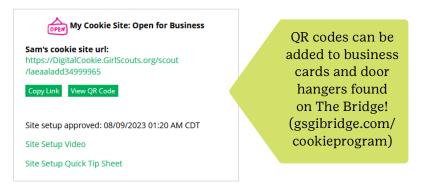

#### **MY COOKIE SITE**

Once your site is set up, you can copy your site's URL or download a QR code to share with customers.