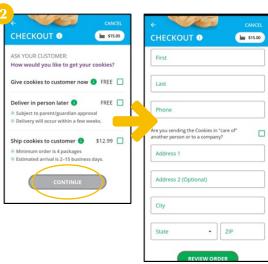

#### **Send Marketing Emails**

- 1. To send emails to customers, check the box in front of all the customers you want to reach, then click **Send Marketing Emails**.
- 2. Next, select which of the three emails you would like to send at this time: Open for business, There's still time to order cookies, or Thanks for your support.

To find out more about each of those emails and see a preview, go to the Connect with Customers section on page 17.

You can select different customers and send different emails to them or send the same email to all your customers at the same time.

When you have made your selection, check the box next to the email you are going to send and then click **Send Email** at the bottom of the screen.