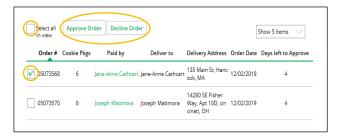

#### **ORDERS TO DELIVER IN PERSON**

In this section you can see if you have orders to be approved or delivered. This is an overview of the elements of your dashboard. Pages 18-20 will go into more detail about approving and delivering your In Person Deliveries.

| 📀 Orders to Deliver In Person                                                            |  |
|------------------------------------------------------------------------------------------|--|
| Approve for delivery: 1 Order(s)<br>• You have 5 days from the order date to<br>approve. |  |
| Orders to deliver: 0 Order(s)                                                            |  |
|                                                                                          |  |
|                                                                                          |  |
|                                                                                          |  |