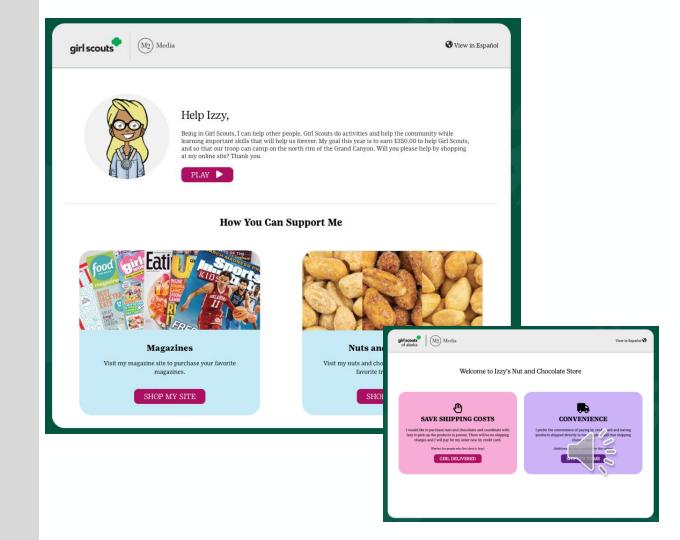

## ONLINE SHOPPING SITES

Supporters select their desired product line

Nuts & Chocolates have two options: Girl Delivered or Direct Ship

# GIRL SCOUT'S PLATFORM SET-UP

Preferred Email Address

Confirm Membership

Highlight Girl Scout Goals

Build an Avatar

Include Video

## GIRL SCOUT'S PERSONALIZED **EXPERIENCE**

Design an Avatar

Girl Scouts of Alaska | 600 -

Update Izzy's Avatar

## TOOLS TO RUN A BUSINESS

Send emails

Share My Site with social media and texting

Printable business cards

Door hangers with QR codes