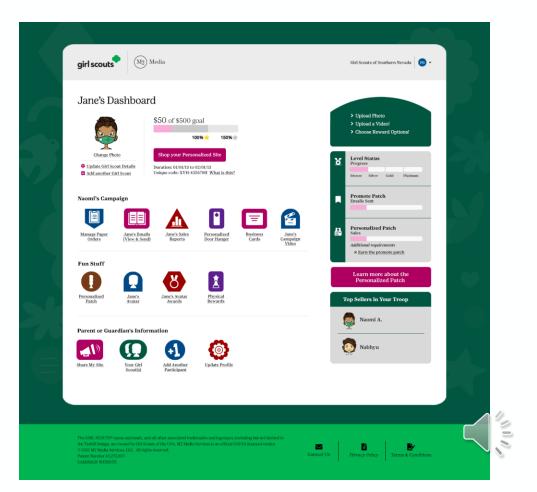

# GIRL SCOUT'S PLATFORM SET-UP

Preferred Email Address

Confirm Membership

Highlight Girl Scout Goals

Build an Avatar

Include Video

## GIRL SCOUT'S PERSONALIZED **EXPERIENCE**

Design an Avatar

Girl Scouts of Alaska | 600 -

Update Izzy's Avatar

## PARTICIPANT'S DASHBOARD

Additional emails/social media/texts

Girl Scout's avatar room with virtual rewards & troop photo

Manage nut card order entry

Select rewards

Sales reports