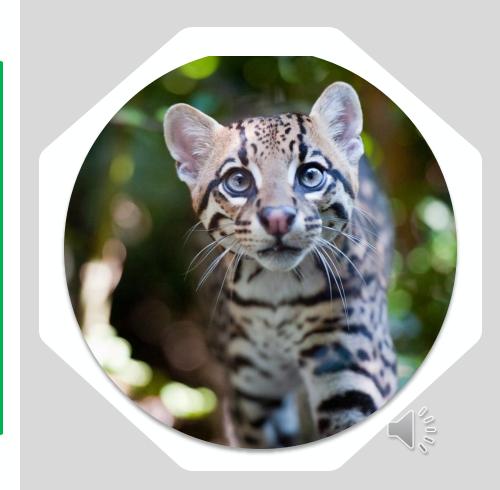

## **OCELOT**

Wide distribution from northern Argentina to the southwestern U.S.

Up to 3 feet in length, 35 pounds and runs up to 38 MPH

Solitary and exclusive territories which can range upwards of 35 square miles

Endangered due to habitat destruction