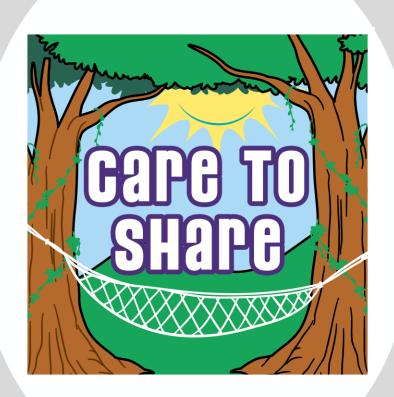

## **CARE TO SHARE**

Customer makes purchase to support local heroes like firefighters and first responders!

Orders can be placed through order card, online girl delivered or direct ship channels

Products are distributed by council and are not delivered to troops/Girl Scouts

With six donations, Girl Scouts will earn the Care to Share Patchs