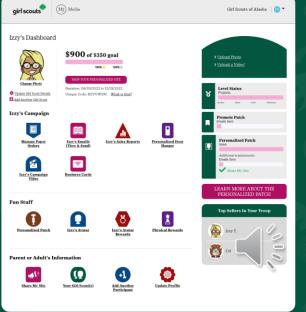

# GIRL SCOUT'S PLATFORM SET-UP

Preferred Email Address

Confirm Membership

Highlight Girl Scout Goals

Build an Avatar

Include Video

## GIRL SCOUT'S PERSONALIZED **EXPERIENCE**

Design an Avatar

Girl Scouts of Alaska | 600 -

Update Izzy's Avatar

## TOOLS TO RUN A BUSINESS

Send emails

Share My Site with social media and texting

Printable business cards

Door hangers with QR codes

## PARTICIPANT'S DASHBOARD

Additional emails/social media/texts

Girl Scout's avatar room with virtual rewards & troop photo

Manage nut card order entry

Select rewards

Sales reports

## Fall Personalized Patch

## Personalized Patch with Theme Backgrounds

- Create avatar in M2 system
- Use "Share My Site" function in M2 system
- Send 18+ emails during the Fall Product Program
- Sell a total of \$350 in combined nuts & candy and magazines