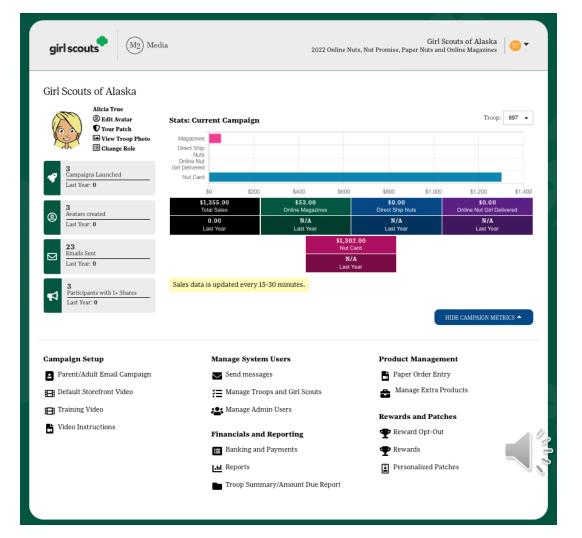

## TROOP DASHBOARD

Messaging

Manage nut card order entry

Select rewards

Sales reports

Banking and payments