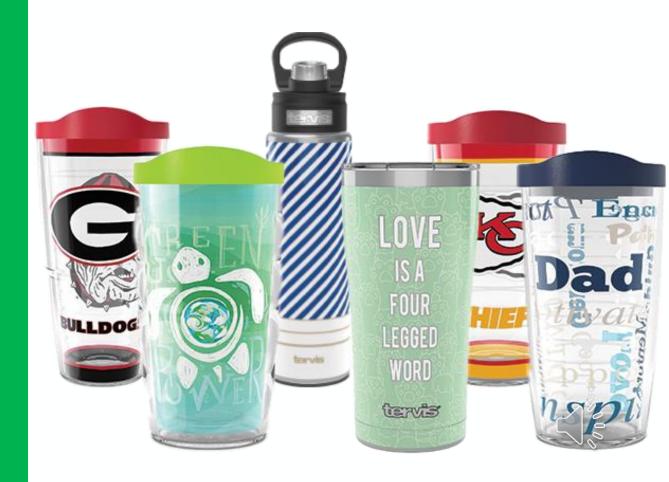

Trefoils Friendship Tin: Mint-infused milk chocolates in a collectible tin

Sweet Cinnamon Almonds: NEW! Deliciously sweet cinnamon almonds.



## TROPHY NUT TINS

Perfect for Gifts and Treats!



**Friendship Magic Tin**Milk Chocolate Mint Trefoils

Whimsy Snowflake Tin Peppermint Bark Rounds



## **CARE TO SHARE**

Customer makes purchase to support local heroes like firefighters and first responders!

Orders can be placed through order card, online girl delivered or direct ship channels

Products are distributed by council and are not delivered to troops/Girl Scouts

With six donations, Girl Scouts will earn the Care to Share Patchs

## **MAGAZINES**

Top selling magazines offered

Easy renewal

No cost shipping









# PRODUCTS GIRL SCOUT SUPPORTERS CAN PURCHASE

Tervis® Tumblers



# PRODUCTS GIRL SCOUT SUPPORTERS CAN PURCHASE

Girl Scout themed mini
BarkBox









## **HOW TO GET STARTED**

Online to purchase nuts & chocolates, magazines, Tervis® Tumblers and BarkBox

In-person with nut order card



# GIRL SCOUT'S PLATFORM SET-UP

Preferred Email Address

Confirm Membership

Highlight Girl Scout Goals

Build an Avatar

Include Video





## GIRL SCOUT'S PERSONALIZED **EXPERIENCE**

Design an Avatar





Girl Scouts of Alaska | 600 -



Update Izzy's Avatar

#### **Build Your Avatar**

Create an avatar that reflects your personality! Creating a avatar will let you earn virtual rewards as you complete the activities and let you into your avatar's room to see your rewards. Get started and earn your first reward!

Check out the new uniform and official apparel opti