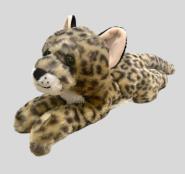

## **OCELOT**

Wide distribution from northern Argentina to the southwestern U.S.

Up to 3 feet in length, 35 pounds and runs up to 38 MPH

Solitary and exclusive territories which can range upwards of 35 square miles

Endangered due to habitat destruction