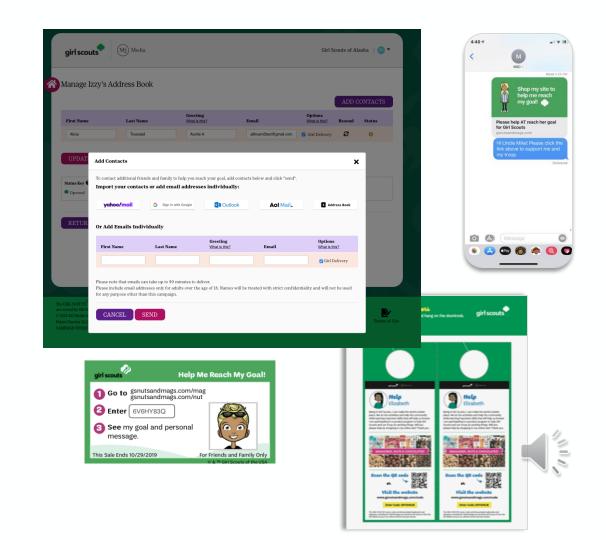

## TOOLS TO RUN A BUSINESS

Send emails

Share My Site with social media and texting

Printable business cards

Door hangers with QR codes

## PARENT/ADULT EMAIL CAMPAIGN

Email addresses uploaded by council

Edit or enter missing parent/adult emails

Email with instructions on how to participate