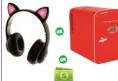

#### Magazines & More

Ocelot Patch sell 2+ magazines

Super Seller Mags Patch & your choice of: LED Bike Lights or 13 Munch Money sell 4+ magazines

Starlight Kitty-3D Buildable Light or \*10 Munch Money

Super Seller Patch & your choice of: 2023 Patch sell 12+ nut items | Own Your Magic Necklace or Pen & Decal Set or 3 Munch Money sell 24+ nut items