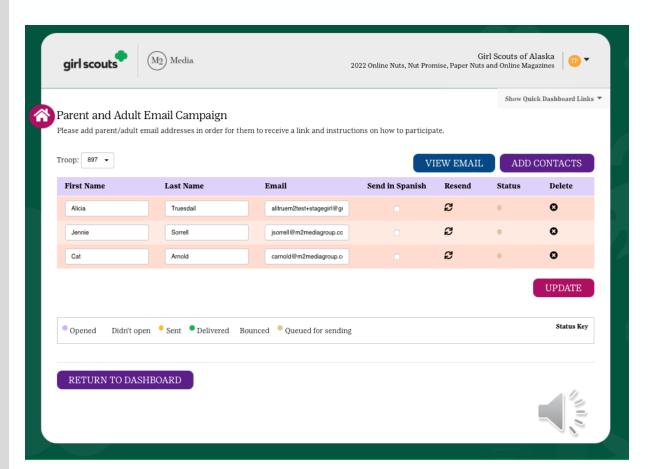

## PARENT/ADULT EMAIL CAMPAIGN

Email addresses uploaded by council

Edit or enter missing parent/adult emails

Email with instructions on how to participate