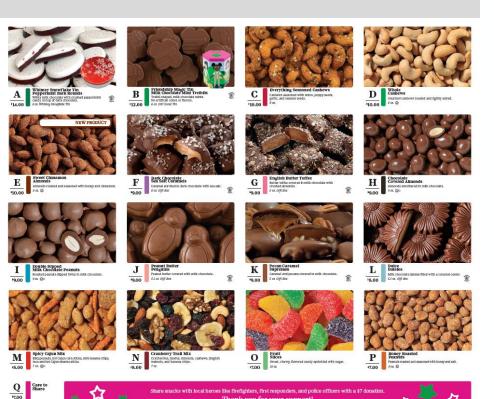

## DELICIOUS NUTS & CHOCOLATES

Council's Top Selling Items in 2022

#1 - Peanut Butter Penguins

#2 – Dark Chocolate Sea Salt Caramels

#3 - Pecan Supremes

#4 – English Butter Toffee #5 – Dulce Daisies

## **Featured Products**

Cranberry Trail Mix: NEW! A tasty blend of dried fruit and salted nuts.

Mint Trefoils Friendship Tin: Mint-infused milk chocolates in a collectible tin

Sweet Cinnamon Almonds: NEW! Deliciously sweet cinnamon almonds.

## TROPHY NUT TINS

Perfect for Gifts and Treats!

**Friendship Magic Tin**Milk Chocolate Mint Trefoils

Whimsy Snowflake Tin Peppermint Bark Rounds