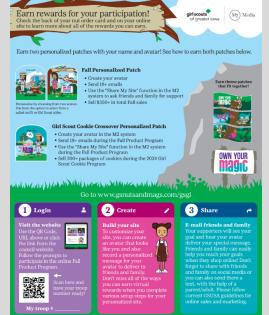

## Fall Personalized Patch

## Personalized Patch with Theme Backgrounds

- Create avatar in M2 system
- Use "Share My Site" function in M2 system
- Send 18+ emails during the Fall Product Program
- Sell a total of \$350 in combined nuts & candy and magazines

# 2023-24 FALL & COOKIE CROSSOVER PATCH

- Create avatar in M2 system
- Use "Share My Site" function in M2 system
- Send 18+ emails during the Fall Product Program
- Sell 300+ packages of cookies during the 2024 Girl Scout Cookie Program

#### Combined Sales Rewards

Kindle Fire or Fuji Film Instant Film Camera or \$50 Munch Money sell \$900+ in combined sales

Earn these two special patches with your name and avatar on them.

Earn a Fall Personalized Patch with your avatar . Use the "Share My Site" function in the M2 system to ask friends and family for support Sell \$350+ in total Fall sales