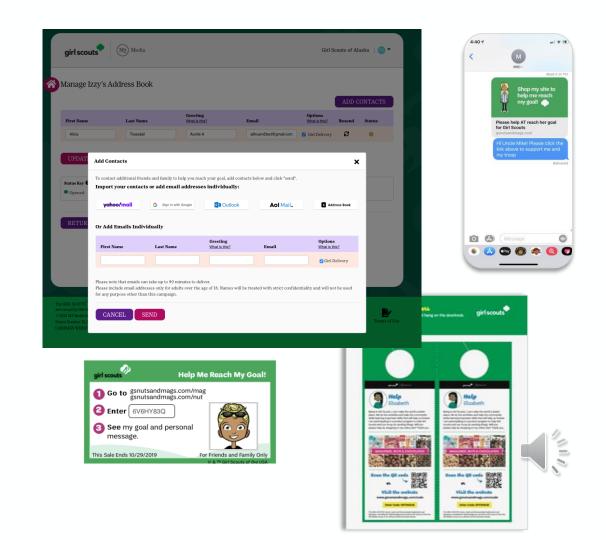

#### TOOLS TO RUN A BUSINESS

Send emails

Share My Site with social media and texting

Printable business cards

Door hangers with QR codes

### PARTICIPANT'S DASHBOARD

Additional emails/social media/texts

Girl Scout's avatar room with virtual rewards & troop photo

Manage nut card order entry

Select rewards

Sales reports