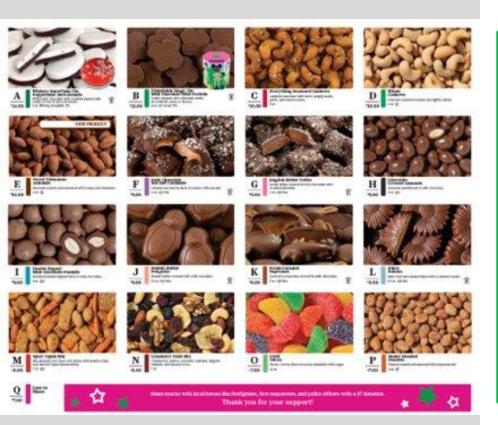

### DELICIOUS NUTS & CHOCOLATES

Council's Top Selling Items in 2022

#1 – Peanut Butter Penguins

#2 – Dark Chocolate Sea Salt Caramels

#3 – Pecan Supremes

#4 – English Butter Toffee #5 – Dulce Daisies

#### **Featured Products**

Cranberry Trail Mix: NEW! A tasty blend of dried fruit and salted nuts.

Mint Trefoils Friendship Tin: Mint-infused milk chocolates in a collectible tin

Sweet Cinnamon Almonds: NEW! Deliciously sweet cinnamon almonds.