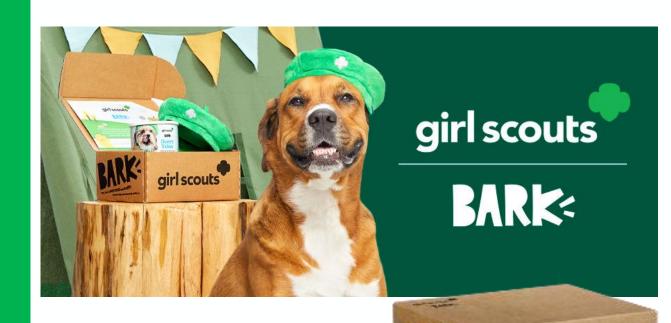

| \$40  |
| 15-19      | \$15 | 60-79      | \$60  |
| 20-24      | \$20 | 80-99      | \$80  |
| 25-29      | \$25 | 100-119    | \$100 |

Above 100 items, JPCs increase \$20 for every 20 items sold.



## PRODUCTS GIRL SCOUT SUPPORTERS CAN PURCHASE

Nuts & Chocolates

Magazines & More









### DELICIOUS NUTS & CHOCOLATES

Council's Top Selling Items in 2022

#1 – Peanut Butter Penguins

#2 – Dark Chocolate Sea Salt Caramels

#3 – Pecan Supremes

#4 – English Butter Toffee #5 – Dulce Daisies

#### ONLINE SHOPPING SITES

Supporters select their desired product line

Nuts & Chocolates have two options: Girl Delivered or Direct Ship



## PRODUCTS GIRL SCOUT SUPPORTERS CAN PURCHASE

Tervis® Tumblers



## PRODUCTS GIRL SCOUT SUPPORTERS CAN PURCHASE

Girl Scout themed mini BarkBox





#### **Featured Products**

Cranberry Trail Mix: NEW! A tasty blend of dried fruit and salted nuts.

Mint Trefoils Friendship Tin: Mint-infused milk chocolates in a collectible tin

Sweet Cinnamon Almonds: NEW! Deliciously sweet cinnamon almonds.









#### **HOW TO GET STARTED**

Online to purchase nuts & chocolates, magazines, Tervis® Tumblers and BarkBox

In-person with nut order card



## GIRL SCOUT'S PLATFORM SET-UP

Preferred Email Address

Confirm Membership

Highlight Girl Scout Goals

Build an Avatar

Include Video





#### TOOLS TO RUN A BUSINESS

Send emails

Share My Site with social media and texting

Printable business cards

Door hangers with QR codes



### PARTICIPANT'S DASHBOARD

Additional emails/social media/texts

Girl Scout's avatar room with virtual rewards