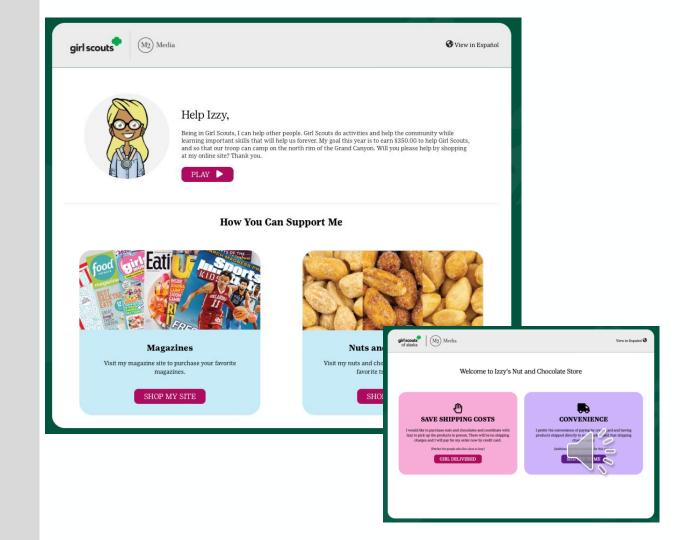

#### ONLINE SHOPPING SITES

Supporters select their desired product line

Nuts & Chocolates have two options: Girl Delivered or Direct Ship

#### **HOW TO GET STARTED**

Online to purchase nuts & chocolates, magazines, Tervis® Tumblers and BarkBox

In-person with nut order card