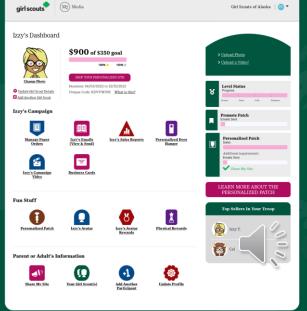

### PARTICIPANT'S DASHBOARD

Additional emails/social media/texts

Girl Scout's avatar room with virtual rewards & troop photo

Manage nut card order entry

Select rewards

Sales reports

#### Fall Personalized Patch

#### **GIRL SCOUT REWARDS**