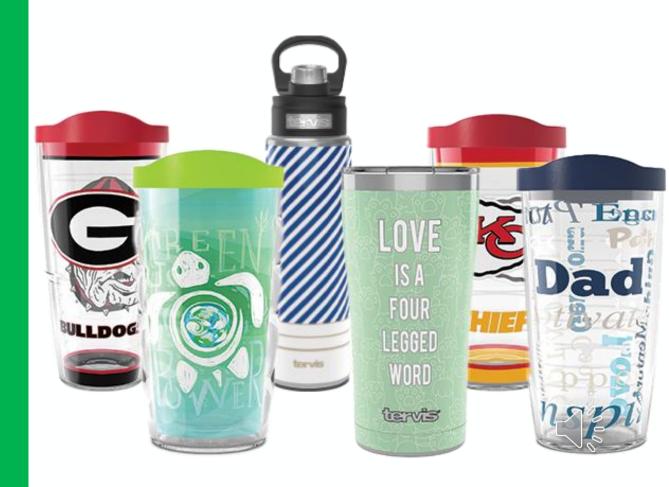

--|-------|
| 5-9        | \$5  | 30-39      | \$30  |
| 10-14      | \$10 | 40-59      | \$40  |
| 15-19      | \$15 | 60-79      | \$60  |
| 20-24      | \$20 | 80-99      | \$80  |
| 25-29      | \$25 | 100-119    | \$100 |

Above 100 items, JPCs increase \$20 for every 20 items sold.



## PRODUCTS GIRL SCOUT SUPPORTERS CAN PURCHASE

Nuts & Chocolates

Magazines & More









### DELICIOUS NUTS & CHOCOLATES

Council's Top Selling Items in 2022

#1 – Peanut Butter Penguins

#2 – Dark Chocolate Sea Salt Caramels

#3 – Pecan Supremes

#4 – English Butter Toffee #5 – Dulce Daisies

#### ONLINE SHOPPING SITES

Supporters select their desired product line

Nuts & Chocolates have two options: Girl Delivered or Direct Ship



## PRODUCTS GIRL SCOUT SUPPORTERS CAN PURCHASE

Tervis® Tumblers



## PRODUCTS GIRL SCOUT SUPPORTERS CAN PURCHASE

Girl Scout themed mini BarkBox





#### **Featured Products**

Cranberry Trail Mix: NEW! A tasty blend of dried fruit and salted nuts.

Mint Trefoils Friendship Tin: Mint-infused milk chocolates in a collectible tin

Sweet Cinnamon Almonds: NEW! Deliciously sweet cinnamon almonds.









#### **HOW TO GET STARTED**

Online to purchase nuts & chocolates, magazines, Tervis® Tumblers and BarkBox

In-person with nut order card



## GIRL SCOUT'S PLATFORM SET-UP

Preferred Email Address

Confirm Membership

Highlight Girl Scout Goals

Build an Avatar

Include Video





#### TOOLS TO RUN A BUSINESS

Send emails

Share My Site with social media and texting

Printable business cards

Door hangers with QR codes



### PARTICIPANT'S DASHBOARD

Ad