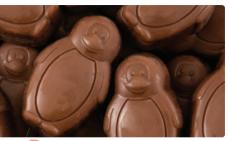

 
 J
 Peanut Butter Penguins

 \$9.00
 Peanut butter covered with milk chocolate. 5.1 oz. Gift Box
 osho. Gairi

Ν Cranberries, raisins, almonds, cashews, English walnuts, and banana chips. 7 oz. \$8.00

**Everything Seasoned Cashews** Cashews seasoned with onion, poppy seeds, garlic, and sesame seeds. *8 oz.* С \$10.00