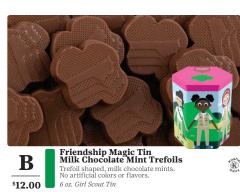

Honey Roasted Peanuts Ρ Peanuts roasted and seasoned with honey and salt. 9 oz. 🛈 \$**7.00** 

| Q<br>\$7.00 | share to<br>share<br>Share snacks with local heroes like firefighters, first responders, and police officers with a \$7 donation.<br>Thank you for your support! |                |                                                |                                                      |                                |               |                           |                                     |                          |                              |                                         |                           | 匌                         | 5             |                 | 口                   |              |                          |               |                 |            |          |
|-------------|------------------------------------------------------------------------------------------------------------------------------------------------------------------|----------------|------------------------------------------------|------------------------------------------------------|--------------------------------|---------------|---------------------------|-------------------------------------|--------------------------|------------------------------|-----------------------------------------|---------------------------|---------------------------|---------------|-----------------|---------------------|--------------|--------------------------|---------------|-----------------|------------|----------|
|             | My first name is:<br>Our troop goal is:<br>My personal goal i<br>Purchase online from me at                                                                      | s:             | Whimsy Snowflake Tin<br>Peppermint Bark Rounds | Friendship Magic Tin Milk<br>Chocolate Mint Trefoils | Everything<br>Seasoned Cashews | Whole Cashews | Sweet Cinnamon<br>Almonds | Dark Chocolate Sea<br>Salt Caramels | English Butter<br>Toffee | Chocolate Covered<br>Almonds | Double Dipped Milk<br>Chocolate Peanuts | Peanut Butter<br>Penguins | Pecan Caramel<br>Supremes | Dulce Daisies | Spicy Cajun Mix | Cranberry Trail Mix | Fruit Slices | Honey Roasted<br>Peanuts | Care to Share | Number of Items | Amount Due | unt Paid |
|             |                                                                                                                                                                  |                | \$14                                           | \$12                                                 | \$10                           | \$10          | \$10                      | \$9                                 | \$9                      | \$9                          | \$9                                     | \$9                       | \$9                       | \$8           | \$8             | \$8                 | \$7          | \$7                      | \$7           | [um]            | Amot       | Amount   |
| 1           | N a m e                                                                                                                                                          | Phone or Email | Α                                              | В                                                    | С                              | D             | E                         | F                                   | G                        | Н                            | I                                       | J                         | K                         | L             | М               | N                   | 0            | Р                        | Q             | ~               | V          | •        |
| 2           |                                                                                                                                                                  |                |                                                |                                                      |                                |               |                           |                                     |                          |                              |                                         |                           |                           |               |                 |                     |              |                          |               | -               |            |          |
| 3           |                                                                                                                                                                  |                |                                                |                                                      |                                |               |                           |                                     |                          |                              |                                         |                           |                           |               |                 |                     |              |                          |               |                 |            |          |
|             |                                                                                                                                                                  |                |                                                |                                                      |                                |               |                           |                                     |                          |                              |                                         |                           |                           |               |                 |                     |              |                          |               |                 |            |          |
| 4           |                                                                                                                                                                  |                |                                                |                                                      |                                |               |                           |                                     |                          |                              |                                         |                           |                           |               |                 |                     |              |                          |               |                 |            |          |
| 4<br>5      |                                                                                                                                                                  |                |                                                |                                                      |                                |               |                           |                                     |                          |                              |                                         |                           |                           |               |                 |                     |              |                          |               |                 |            |          |
|             |                                                                                                                                                                  |                |                                                |                                                      |                                |               |                           |                                     |                          |                              |                                         |                           |                           |               |                 |                     |              |                          |               |                 |            |          |
| 5           |                                                                                                                                                                  |                |                                                |                                                      |                                |               |                           |                                     |                          |                              |                                         |                           |                           |               |                 |                     |              |                          |               |                 |            |          |
| 5           |                                                                                                                                                                  |                |                                                |                                                      |                                |               |                           |                                     |                          |                              |                                         |                           |                           |               |                 |                     |              |                          |               |                 |            |          |
| 5<br>6<br>7 |                                                                                                                                                                  |                |                                                |                                                      |                                |               |                           |                                     |                          |                              |                                         |                           |                           |               |                 |                     |              |                          |               |                 |            |          |