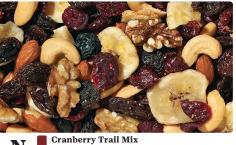

 
 J
 Peanut Butter Penguins

 \$9.00
 Peanut butter covered with milk chocolate. 5.1 oz. Gift Box
 osho. Gairi

Ν Cranberries, raisins, almonds, cashews, English walnuts, and banana chips. 7 oz. \$8.00

**Everything Seasoned Cashews** Cashews seasoned with onion, poppy seeds, garlic, and sesame seeds. *8 oz.* С \$10.00