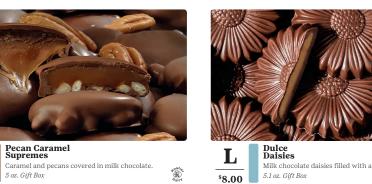

osher Oairi

oshe Oairi

| L      | Dulce<br>Daisies                                     |                   |
|--------|------------------------------------------------------|-------------------|
|        | Milk chocolate daisies filled with a caramel center. | 105h              |
| \$8.00 | 5.1 oz. Gift Box                                     | <b>R</b><br>Oairi |