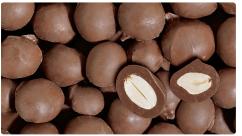

Sweet Cinnamon Almonds  $\mathbf{E}$ Almonds roasted and seasoned with honey and cinnamon. 8 oz. 0\$10.00

Ι <sup>\$</sup>9.00

**Double Dipped Milk Chocolate Peanuts** Roasted peanuts dipped twice in milk chocolate. 9 oz. ©D