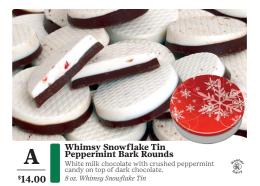

Sweet Cinnamon Almonds  $\mathbf{E}$ Almonds roasted and seasoned with honey and cinnamon. 8 oz. 0\$10.00



Ι <sup>\$</sup>9.00

**Double Dipped Milk Chocolate Peanuts** Roasted peanuts dipped twice in milk chocolate. 9 oz. ©D



Spicy Cajun Mix Μ BBQ peanuts, hot Cajun corn sticks, mini sesame chips, taco and hot Cajun sesame sticks. *7 oz.* ∭D \$8.00



\$12.00



Dark Chocolate Sea Salt Caramels Caramel enrobed in dark chocolate with sea salt. 6 oz. Gift Box F oshe Oairi \$9.00



 
 J
 Peanut Butter Penguins

 \$9.00
 Peanut butter covered with milk chocolate. 5.1 oz. Gift Box
 osho. Gairi



Ν Cranberries, raisins, almonds, cashews, English walnuts, and banana chips. 7 oz. \$8.00



**Everything Seasoned Cashews** Cashews seasoned with onion, poppy seeds, garlic, and sesame seeds